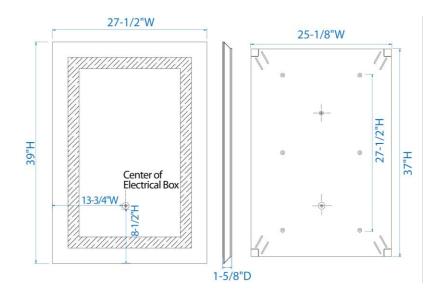

**Dimensions:** 39"H x 27-1/2"W x 1-5/8"D **Weight:** 53 Pounds (24 Kgs)

IP20 Rated.

## MOUNTING:

Mounts over a standard J-box. Screws directly to drywall.