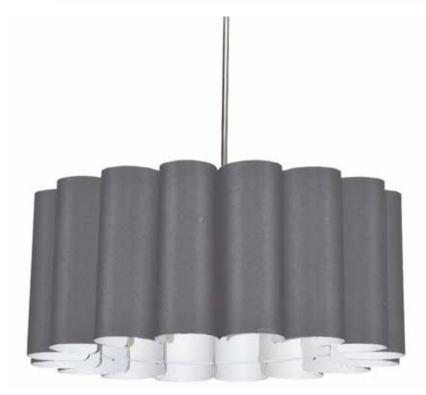

## SAN244-PC-835 - 4LT Sandra Pendant SGlow Grey Polished Chrome?

## 4 Light Sandra Pendant SGlow Grey Polished Chrome

| Height<br>Width/Length<br>Depth<br>Weight                                                | 12<br>24<br>24<br>4                        | No. of Bulbs<br>LED Compatible<br>Total Wattage                 | 4<br>LED Compatible<br>400                            |
|------------------------------------------------------------------------------------------|--------------------------------------------|-----------------------------------------------------------------|-------------------------------------------------------|
| Body Material<br>Finish/Color<br>Type of Finish                                          | Fabric<br>Polished Chrome<br>Electroplated |                                                                 |                                                       |
| Bulb 1 Amount Bulb 1 Base Type Bulb 1 Max Watt. Bulb 1 Included Bulb 1 Lumens Bulb 1 CRI | 4<br>E26<br>100<br>No                      | Rated For<br>Voltage<br>Approval<br>Warranty<br>Instal Position | Dry<br>120V<br>cUL or equivalent<br>1 Year<br>Ceiling |